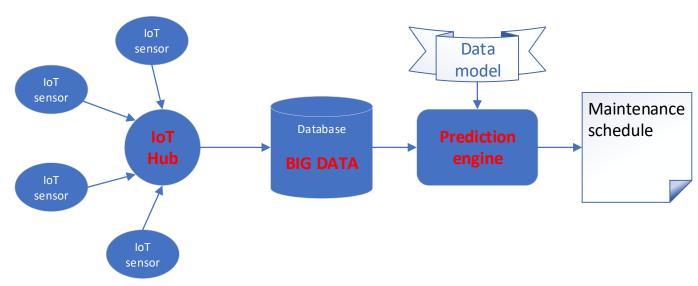

### **INDUSTRY - Predictive maintenance**

The main purpose is to prevent accidental failures causing unplanned shutdown of the production line.

Maintenance should only take place at regular intervals. Predictive software helps to determine parts of the production line to be exchanged or repaired at each interval.

The purpose is to shorten the total downtime to optimize maintenance costs.

## **INDUSTRY - Predictive maintenance**

- Network of IoT sensors
- Data from sensors for long time intervals

- Data model of the entire production line
- Prediction engine
- Maintenance schedule based on fault prediction