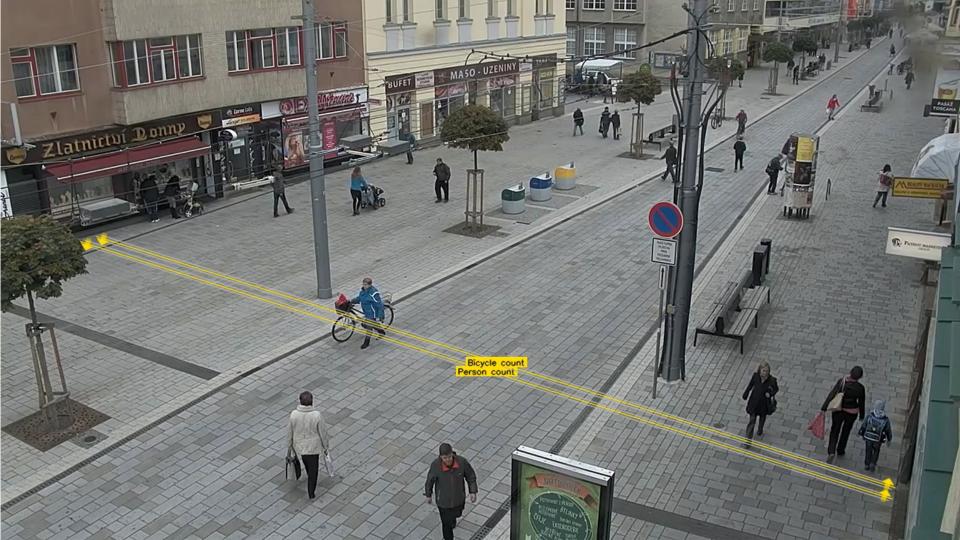

# SMART CITIES – Video analytic software (CCV)

Objects detection and recognition

Detection of suspicious intrusion

People's behavior analysis

Traffic situation analysis

Detection of crime and accidents

Detection of camera abuse

Statistics and object counting

Objects anonymizing

Merging events from various records