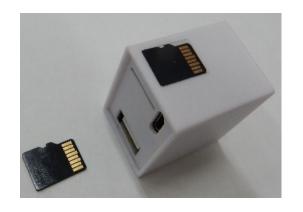

### miniDVR VC2-A

VC2-A (Advanced) is a miniature recorder with dimensions 32x28x25 mm, that can be configured using calendar events. It supports power-saving mode that allows operation from a conventional 5V power bank for several months. Internet connection and web interface are provided by Linux computer with real-time clock with backup battery.