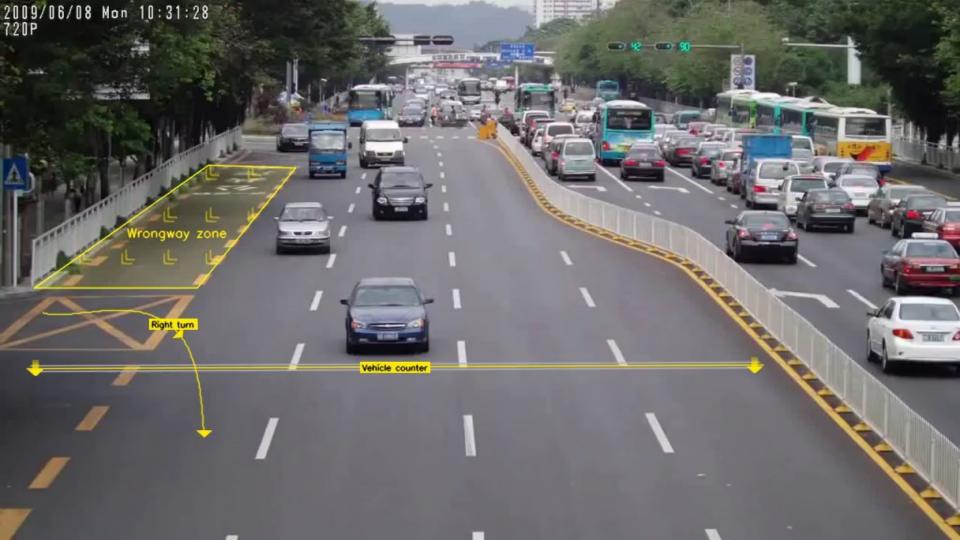

# SMART CITIES – Video analytic software (CCV)

Objects detection and recognition

Detection of suspicious intrusion

People's behavior analysis

Traffic situation analysis

Detection of crime and accidents

Detection of camera abuse

Statistics and object counting

Objects anonymizing

Merging events from various records