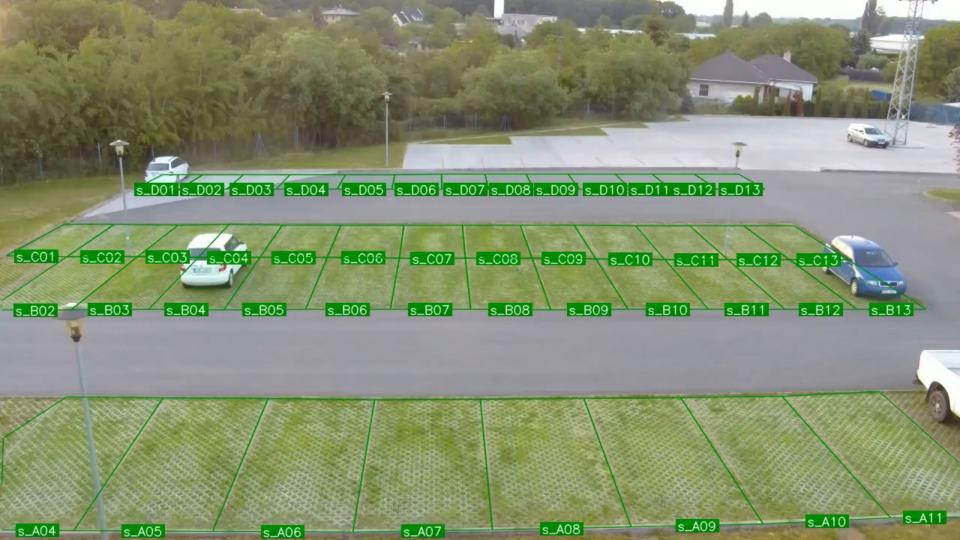

# SMART CITIES – Video analytic software (CCV)

Objects detection and recognition

Detection of suspicious intrusion

People's behavior analysis

Traffic situation analysis

Detection of crime and accidents

Detection of camera abuse

Statistics and object counting

Objects anonymizing

Merging events from various records

# SMART CITIES – Public safety (video recording)