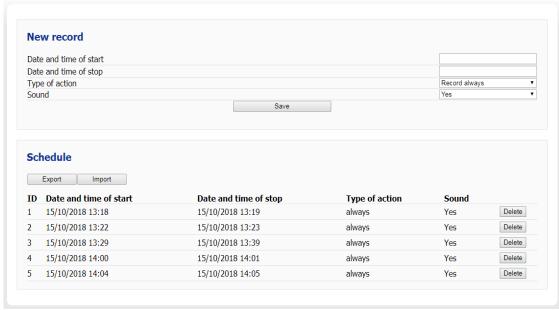

### miniDVR VC2-A

VC2-A (Advanced) is a miniature recorder with dimensions 32x28x25 mm, that can be configured using calendar events. It supports power-saving mode that allows operation from a conventional 5V power bank for several months. Internet connection and web interface are provided by Linux computer with real-time clock with backup battery.